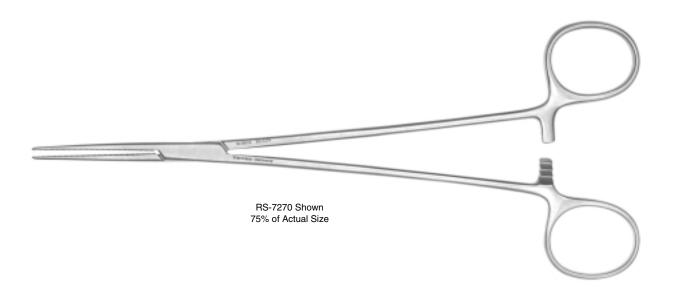

**1-800-424-2984** www.roboz.com

Mosquito delicate

length 81/4"

RS-7270 RS-7271 straight curved

RS-7291

MIXTER curved, extra delicate length 51/2"

KANTROWITZ delicate, 90° angle

**RS-7305** length 7<sup>1/2</sup>"