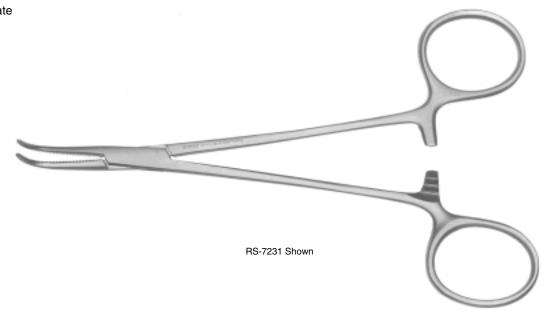

RS-7220

PENNINGTON triangular jaws length 6"

**GEMINI-MIXTER** 

full curve, delicate

RS-7231

length 51/2"

RS-7233

length 7"