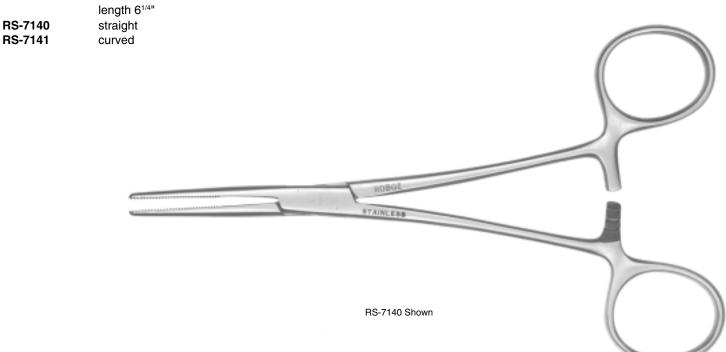

CRILE extra delicate length 5<sup>1/2</sup>" straight curved



CRILE

RS-7152 straight

length 51/2"

RS-7153 curved

length 51/2"

RS-7154 straight

length 61/4"

## **ROCHESTER-PEAN**

straight

RS-7172 length 5<sup>1/2</sup>"
RS-7174 length 6<sup>1/4</sup>"
RS-7176 length 7<sup>1/4</sup>"
RS-7182 length 10"

## **ROCHESTER-PEAN**

curved

RS-7173 length 5<sup>1/2</sup>"
RS-7175 length 6<sup>1/4</sup>"
RS-7177 length 7<sup>1/4</sup>"
RS-7183 length 10"



**1-800-424-2984** www.roboz.com





REYNOLDS full-curve length 51/2"



RS-7220

PENNINGTON triangular jaws length 6"







**GEMINI-MIXTER** 

full curve, delicate

RS-7231

length 51/2"

RS-7233

length 7"





**1-800-424-2984** www.roboz.com



Mosquito delicate

length 81/4"

RS-7270 RS-7271 straight curved



RS-7291

MIXT