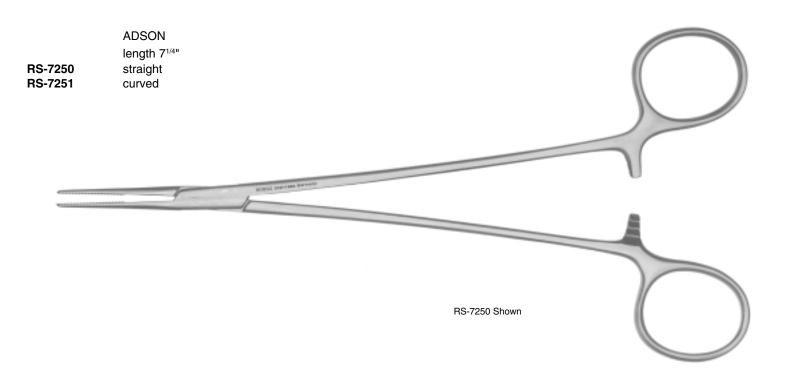

## **ROCHESTER-PEAN**

straight

RS-7172 length 5<sup>1/2</sup>"
RS-7174 length 6<sup>1/4</sup>"
RS-7176 length 7<sup>1/4</sup>"
RS-7182 length 10"

## **ROCHESTER-PEAN**

curved

RS-7173 length 5<sup>1/2</sup>"
RS-7175 length 6<sup>1/4</sup>"
RS-7177 length 7<sup>1/4</sup>"
RS-7183 length 10"

**1-800-424-2984** www.roboz.com

REYNOLDS full-curve length 51/2"