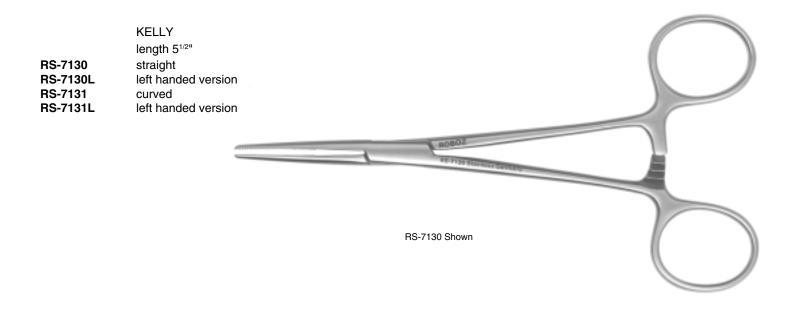

CRILE extra delicate length 5<sup>1/2</sup>" straight curved

CRILE

RS-7152 straight

length 51/2"

RS-7153 curved

length 51/2"

RS-7154 straight

length 61/4"