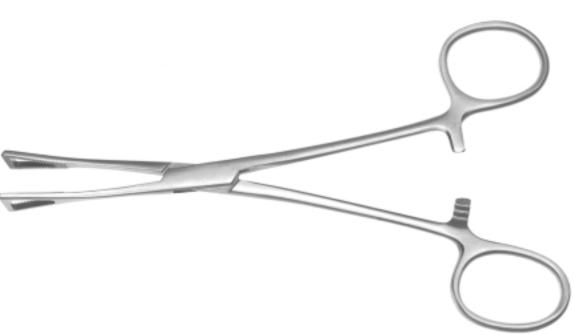

CRILE extra delicate length 5<sup>1/2</sup>" straight curved

CRILE

RS-7152 straight

length 51/2"

RS-7153 curved

length 51/2"

RS-7154 straight

length 61/4"