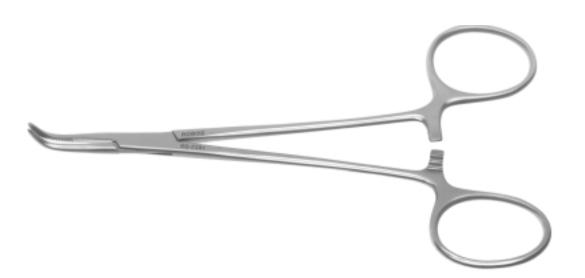

**1-800-424-2984** www.roboz.com

Mosquito delicate

length 81/4"

RS-7270 RS-7271 straight curved

RS-7291

MIXTER curved, extra delicate length 51/2"

KANTROWITZ delicate, 90° angle

**RS-7305** length 7<sup>1/2</sup>"