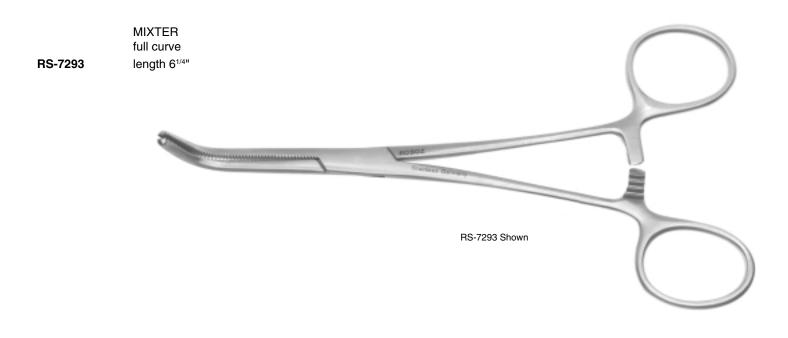

RS-7220

PENNINGTON triangular jaws length 6"

**GEMINI-MIXTER** 

full curve, delicate

RS-7231

length 51/2"

RS-7233

length 7"