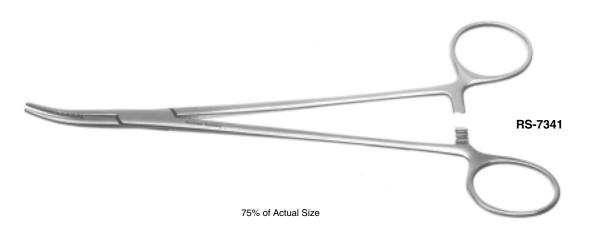

ht

length 61/4"

## **ROCHESTER-PEAN**

straight

RS-7172 length 5<sup>1/2</sup>"
RS-7174 length 6<sup>1/4</sup>"
RS-7176 length 7<sup>1/4</sup>"
RS-7182 length 10"

## **ROCHESTER-PEAN**

curved

RS-7173 length 5<sup>1/2</sup>"
RS-7175 length 6<sup>1/4</sup>"
RS-7177 length 7<sup>1/4</sup>"
RS-7183 length 10"



**1-800-424-2984** www.roboz.com





REYNOLDS full-curve length 51/2"



RS-7220

PENNINGTON triangular jaws length 6"







**GEMINI-MIXTER** 

full curve, delicate

RS-7231

length 51/2"

RS-7233

length 7"





**1-800-424-2984** www.roboz.com



Mosquito delicate

length 81/4"

RS-7270 RS-7271 straight curved



RS-7291

MIXTER curved, extra delicate length 51/2"





KANTROWITZ delicate, 90° angle

**RS-7305** length 7<sup>1/2</sup>"



**1-800-424-2984** www.roboz.com





SCHNIDT slight curve length 7<sup>1/2</sup>"



DeBAKEY bulldog clamps ring handle length 4<sup>3/4</sup>" straight curved



COOLEY-DERRA anastomosis clamp 5mm calibrations on jaws length 6<sup>1/4</sup>" small clamp

MM 10 20 30 40 50 60 70 80 90 100 110 120 130 140 150 160 170 180 190

## Ordering Information

Phone To Order by phone call Toll Free **1-800-424-2984** 

Our experienced customer support staff will courteously and efficiently

assist you. Our business hours are:

8:30 a.m. to 5:30 p.m. Eastern Time

Fax Fax your purchase orders directly to:

Roboz Surgical Customer Service.

1-888-424-3121

Mail your purchase orders to:

**Roboz Surgical Instrument Co., Inc.** 

P.O. Box 10710

Gaithersburg, Maryland 20898-0710

Credit Card Roboz accepts VISA, Mastercard and American Exp