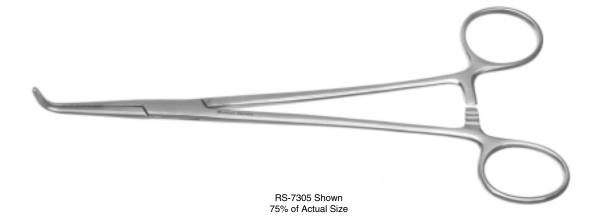

**1-800-424-2984** www.roboz.com

Mosquito delicate

length 81/4"

RS-7270 RS-7271 straight curved

RS-7291

MIXTER curved, extra delicate length 51/2"

KANTROWITZ delicate, 90° angle

**RS-7305** length 7<sup>1/2</sup>"